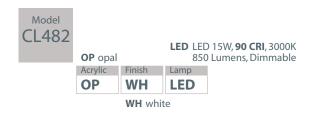

### Gabe Series Round

Minimalist edge lit LED ceiling luminaires. Minimal projection and a high quality mini-textured frame. High quality optical diffuser (see specs on next page). The entire series is highlighted by a universal mounting system in which the body mounts to virtually any and all electrical boxes. Once body is mounted the face simply snaps into place. Simple, fast and easy mounting. Impressively bright and fully dimmable design. Suitable for Damp Location.

Dimmable with Triac or ELV dimmer.

120V Standard Voltage. Available in 0-10V dimming and 120-277VAC Input Voltage.

# **Electrical**

- Input Voltage: 120V
- Input Frequency: 50/60 Hz
- Power Factor: >0.9
- Max.THD: <15%
- Minimum Operating Temperature: -20° C
- Dimmable with Triac or ELV dimmer (10%-100% dimming range)
- Available in 90 CRI, consult customer service
- Powered by an integrated DOB (Driver On Board)
- Photometrics available upon request