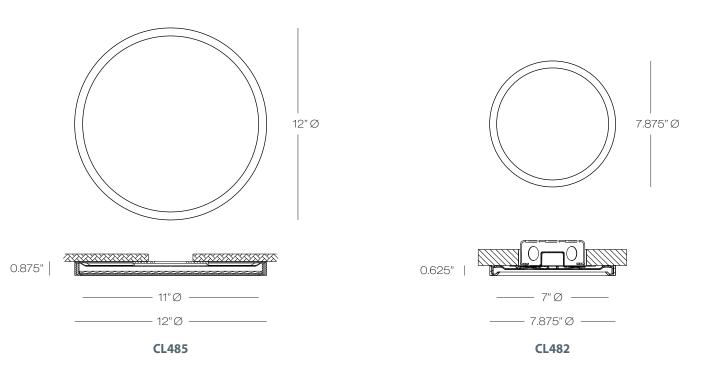

# Gabe Round 12"

# Gabe Round 7"

### Gabe Series Round

Minimalist edge lit LED ceiling luminaires. Minimal projection and a high quality mini-textured frame. High quality optical diffuser (see specs on next page). The entire series is highlighted by a universal mounting system in which the body mounts to virtually any and all electrical boxes. Once body is mounted the face simply snaps into place. Simple, fast and easy mounting. Impressively bright and fully dimmable design. Suitable for Damp Location.

### **Features**

- Glare controling lens for comfortable light pattern
- 5/8" thick luminaire for durability
- Thinnest available solution featuring an integral driver
- Utilizes high quality Edge-Lit technology providing even illumination
- 5 years / 50,000 hours LED life
- Wet location listed
- An affordable alternative to Air-Seal IC recessed housings or Fire-Rated Boxes
- Energy Star