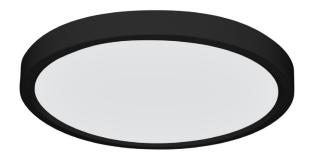

# Gabe Round 12"

### Gabe Series Round

Minimalist edge lit LED ceiling luminaires. Minimal projection and a high quality mini-textured frame. High quality optical diffuser (see specs on next page). The entire series is highlighted by a universal mounting system in which the body mounts to virtually any and all electrical boxes. Once body is mounted the face simply snaps into place. Simple, fast and easy mounting. Impressively bright and fully dimmable design. Suitable for Damp Location.