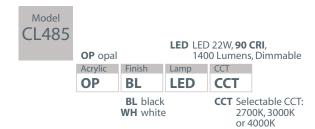

### Gabe Series Round

Minimalist edge lit LED ceiling luminaires. Minimal projection and a high quality mini-textured frame. High quality optical diffuser (see specs on next page). The entire series is highlighted by a universal mounting system in which the body mounts to virtually any and all electrical boxes. Once body is mounted the face simply snaps into place. Simple, fast and easy mounting. Impressively bright and fully dimmable design. Suitable for Damp Location.

Dimmable with Triac or ELV dimmer.

120V Standard Voltage. Available in 0-10V dimming and 120-277VAC Input Voltage.

# **Electrical**

- Input Voltage: 120V
- Input Frequency: 50/60 Hz
- Power Factor: >0.9
- Max.THD: <15%
- Minimum Operating Temperature: -20° C
- Dimmable with Triac or ELV dimmer (10%-100% dimming range)
- Available in 90 CRI, consult customer service
- Powered by an integrated DOB (Driver On Board)
- Photometrics available upon request