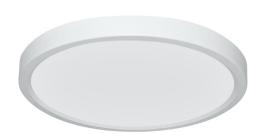

# Gabe Round 7"

### Gabe Series Round

Minimalist edge lit LED ceiling luminaires. Minimal projection and a high quality mini-textured frame. High quality optical diffuser (see specs on next page). The entire series is highlighted by a universal mounting system in which the body mounts to virtually any and all electrical boxes. Once body is mounted the face simply snaps into place. Simple, fast and easy mounting. Impressively bright and fully dimmable design. Suitable for Damp Location.