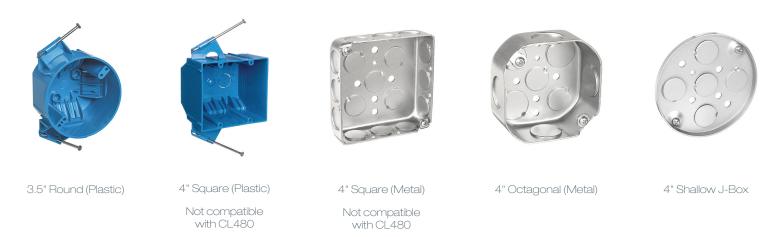

### **Features**

- Glare controling lens for comfortable light pattern
- 5/8" thick luminaire for durability
- Thinnest available solution featuring an integral driver
- Utilizes high quality Edge-Lit technology providing even illumination
- 5 years / 50,000 hours LED life
- Wet location listed
- An affordable alternative to Air-Seal IC recessed housings or Fire-Rated Boxes
- Energy Star

# **Electrical**

- Input Voltage: 120V
- Input Frequency: 50/60 Hz
- Power Factor: >0.9
- Max.THD: <15%
- Minimum Operating Temperature: -20° C
- Dimmable with Triac or ELV dimmer (10%-100% dimming range)
- Available in 90 CRI, consult customer service
- Powered by an integrated DOB (Driver On Board)
- Photometrics available upon request



Compatible

Easy to install on standard j-boxes in a snap